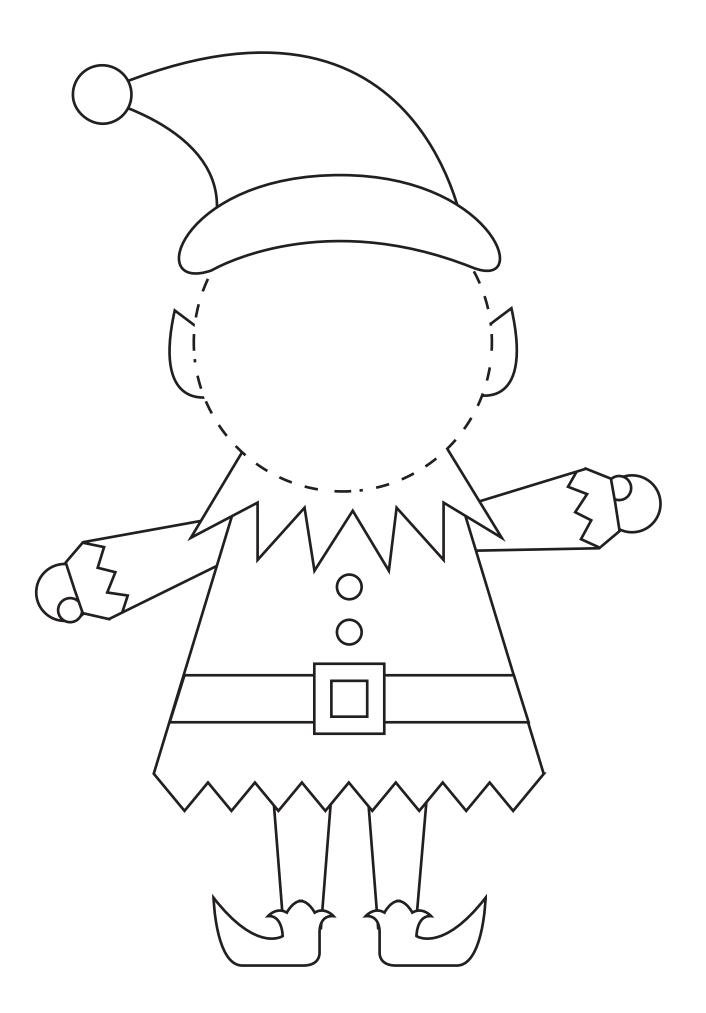

## You will need:

- 1 x Elf craft printable template (printed onto white paper)
- 1 x Printed close-up picture of yourself or a person of your choice
- 1 x Coloured card (we recommend a festive red or green)
- Paints and paint brushes
- Blu Glu stick

#### Optional

- Craft embellishments such as sequins, stickers, gems and buttons
- PVA white Glu
- Glitter Glu pens
- 1. Print the elf template onto white card or paper. You may want to have a couple spare in case of mistakes.
- 2. Colour in your elf as desired using pens, pencils, paints or similar. To minimise the mess that loose glitter can create, use Bostik's Glitter Glu pens. Use PVA white Glu to add craft embellishments such as sequins, gems or similar.

#### Important:

Step 3 includes using scissors. Please ensure children are supervised when using scissors. If necessary, an adult should complete the cutting on behalf of a child.

- 3. Next, carefully cut out your elf template. We recommend saving any spare paper cut outs for future use and don't forget to recycle them.
- **4.** Fold the coloured card in half taking care to accurately align the edges. Then, using Blu Glu stick, apply glue to the back of the elf cut out and attach it to the front of the card.
- 5. Cut out your chosen selfie that you're featuring on the card you only need to cut out the face. Stick the picture in place at the top of the elf's body as indicated by the dotted line, using Blu Glu stick.

# Tacky's tip:

Make sure your photograph is big enough to fit proportionally on top of the elf's body. We recommend the diameter of your chosen selfie to be approximately 6cm.

**6.** Add some finishing touches to the outside of the card by attaching sequins, gems or buttons using PVA white Glu and leave them to dry.